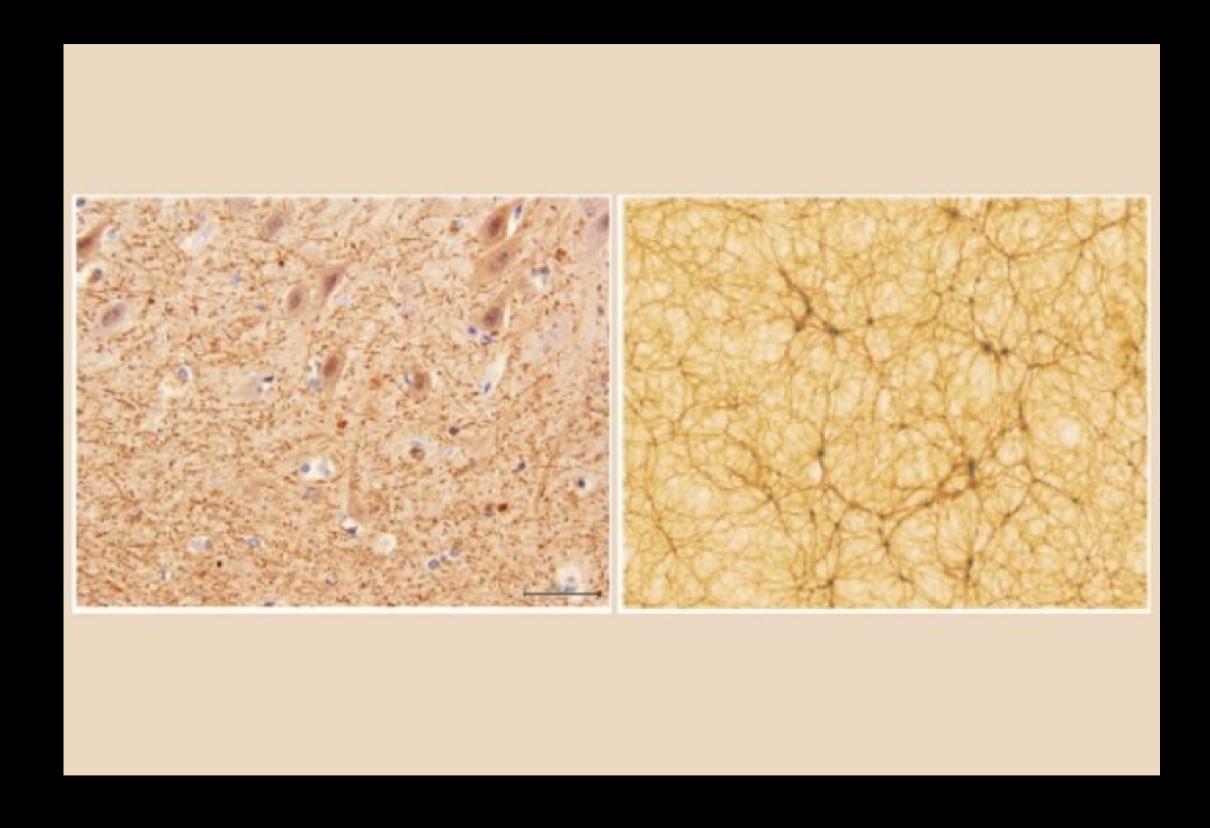

# YOUR MIND IS A FRACTAL

THIS IS HOW WE CAN TEST IT MAYBE THIS IS WHY 'THE MIND' HAS BEEN HARD TO FIND BEING AWAKE/AWARE = CITY FOLK SENTIENCE FRACTAL CREATING WHAT IT NEEDS TO CANCEL ITSELF OUT COMMUNICATION WITH SELF

### Preserved fractal character of structural brain networks is associated with covert consciousness after severe brain injury

Andrea I. Luppi<sup>a b</sup> 2 🖾 , <u>Michael M. Craig<sup>a b</sup></u>, <u>Peter Coppola<sup>a b</sup></u>, <u>Alexander R.D. Peattie<sup>a b</sup></u>, <u>Paola Finoia</u><sup>a c</sup>, <u>Guy B. Williams</u><sup>b d</sup>, <u>Judith Allanson</u><sup>b e</sup>, <u>John D. Pickard</u><sup>b c d</sup>, <u>David K. Menon</u><sup>a d</sup>, Emmanuel A. Stamatakis <sup>a b</sup>

## THE MORE 'AWARE' WE ARE THE MORE FRACTALESQUE OUR BRAIN BECOMES